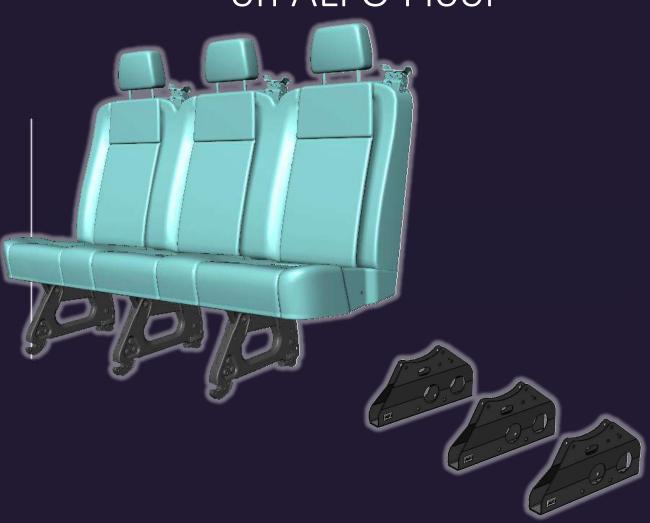

# Ford Triple Seat Installation on ALFO Floor

**Aluminum Flooring System** 

www.paretoas.com

Title: Seat leg installation on Ford seats Product: OEM Seat legs

roduct: OEM Seat legs Modified By: Aditya Kumar

#### Ford Triple Seat: OEM Seat Leg Installation

Step1: Uninstall the Factory legs and discard them.

Step 2: install the OEM Seat Legs

Title: Seat leg installation on Ford seats Product: OEM Seat legs Modified By: Aditya Kumar Rev: 2 Date Modified: 11/10/2023 Date Created: 1/14/2022 **Step 3:** Insert the manual foot and move them to the desired location of seat installation M10-1.5,25mm C12.9 Zinc **Torque** M10 Flat washer **55Nm** Qty 4 per leg View from the Front **Step 4: A**ttach the 4 Qty bolts with Washer per leg to the manual foots View from the Rear