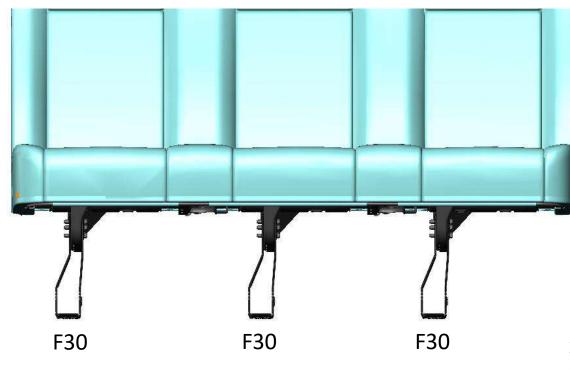

Date Modified: 11/10/2023 **Step 3:** Insert the manual foot and move them to the desired location of seat installation M10-1.5,25mm C12.9 Zinc **Torque** M10 Flat washer 55Nm Qty 4 per leg View from the Rear