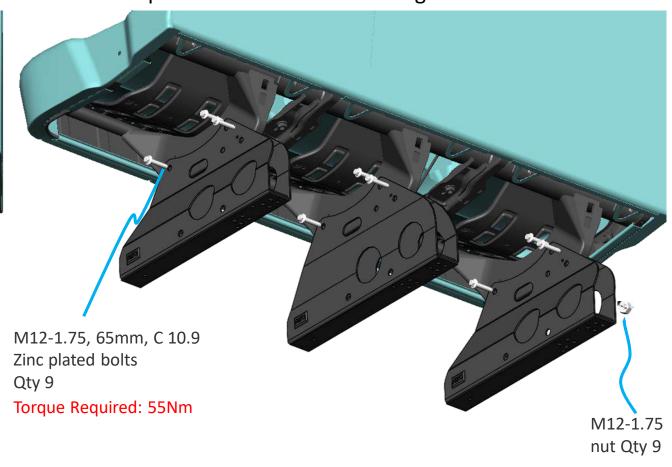

#### Ford Triple Seat: OEM Seat Leg Installation

Step1: Uninstall the Factory legs and discard them.

Step 2: install the OEM Seat Legs

Title: Seat leg installation on Ford seats Product: OEM Seat legs Modified By: Aditya Kumar Rev: 2 Date Modified: 11/10/2023 Date Created: 1/14/2022 **Step 3:** Insert the manual foot and move them to the desired location of seat installation M10-1.5,25mm C12.9 Zinc **Torque** M10 Flat washer **55Nm** Qty 4 per leg View from the Front **Step 4: A**ttach the 4 Qty bolts with Washer per leg to the manual foots View from the Rear