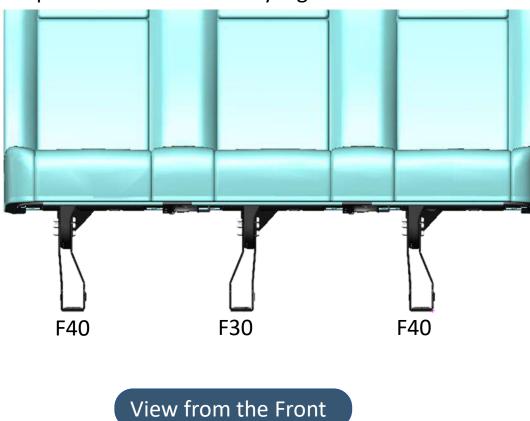

#### Ford Triple Seat: OEM Seat Leg Installation

Step1: Uninstall the Factory legs and discard them.

Step 2: install the OEM Seat Legs

Title: Seat leg installation on Ford seats Product: OEM Seat legs Modified By: Aditya Kumar Rev: 2 Date Modified: 11/10/2023 Date Created: 1/14/2022 **Step 3:** Insert the manual foot and move them to the desired location of seat installation M10-1.5,25mm C12.9 Zinc **Torque** M10 Flat washer **55Nm** Qty 4 per leg View from the Front **Step 4: A**ttach the 4 Qty bolts with Washer per leg to the manual foots View from the Rear