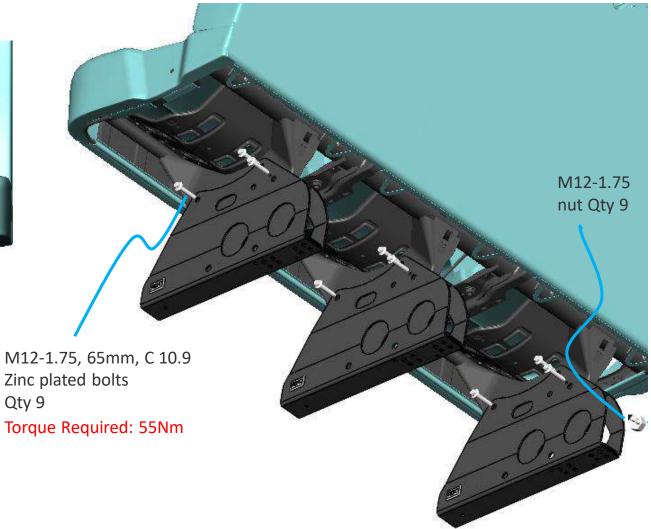

#### Ford Triple Seat: OEM Seat Leg Installation

Step1: Uninstall the Factory legs and discard them.

Step 2: install the OEM Seat Legs

Title: Seat leg installation on Ford seats Product: OEM Seat legs Modified By: Aditya Kumar Rev: 2 Date Modified: 11/10/2023 Date Created: 1/14/2022 **Step 3:** Insert the manual foot and move them to the desired location of seat installation M10-1.5,25mm C12.9 Zinc **Torque** M10 Flat washer **55Nm** Qty 4 per leg View from the Front **Step 4: A**ttach the 4 Qty bolts with Washer per leg to the manual foots View from the Rear