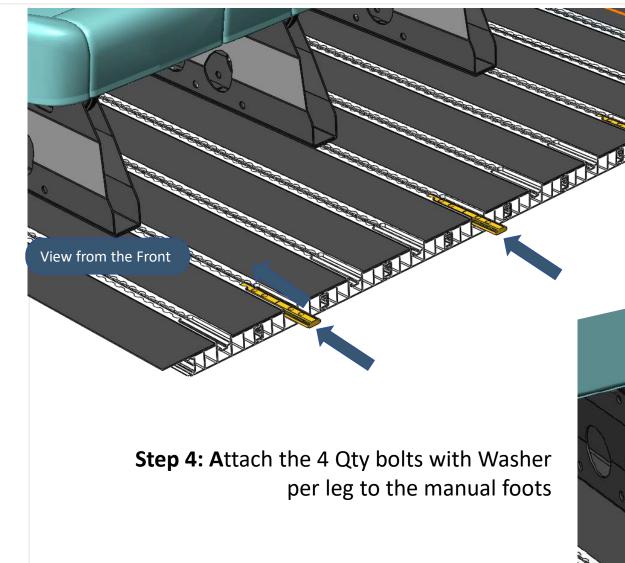

#### Ford Triple Seat: OEM Seat Leg Installation

Step1: Uninstall the Factory legs and discard them.

Step 2: install the OEM Seat Legs

Title: Seat leg installation on Ford seats Product: OEM Seat legs Modified By: Aditya Kumar Rev: 2 Date Modified: 11/10/2023 Date Created: 1/14/2022 **Step 3:** Insert the manual foot and move them to the desired location of seat installation M10-1.5,25mm C12.9 Zinc **Torque** M10 Flat washer **55Nm** Qty 4 per leg View from the Front **Step 4: A**ttach the 4 Qty bolts with Washer per leg to the manual foots View from the Rear