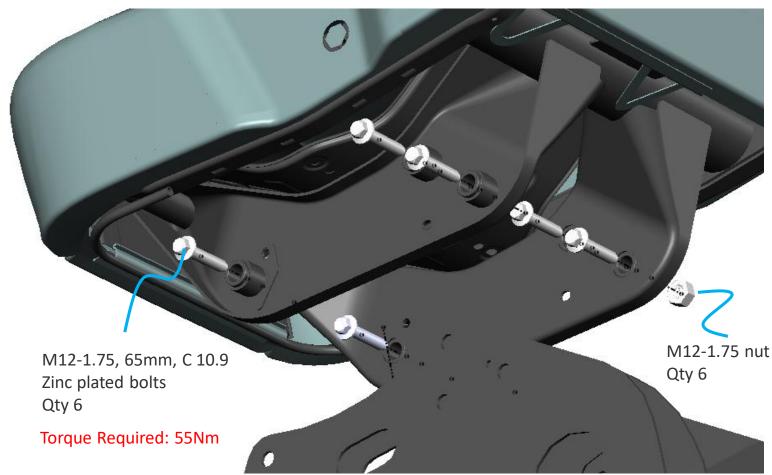

**Step 4:** Attach the 4 Qty bolts with Washer per leg to the manual foot

M10-1.5,25mm C12.9 Zinc M10 Flat washer

M10 Flat washer 55Nm
Use inboard holes , Qty 4 per leg