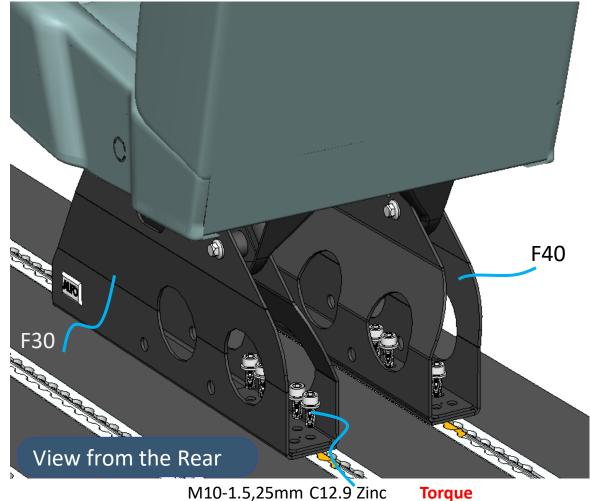

**Step 4:** Attach the 4 Qty bolts with Washer per leg to the manual foot

M10-1.5,25mm C12.9 Zinc M10 Flat washer

M10 Flat washer 55Nm
Use inboard holes , Qty 4 per leg