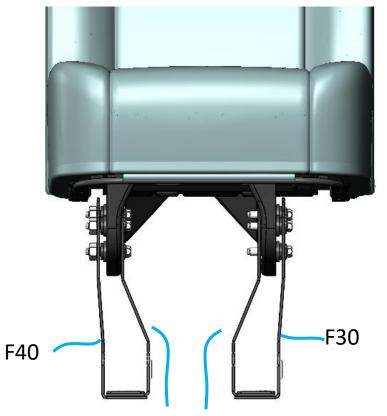

View from the Front

Title: Seat leg installation on Ford seats Product: OEM Seat legs Modified By: Aditya Kumar

Rev: 2 Date Created: 1/14/2022 Date Modified: 11/10/2023

**Step 3:** Insert the manual foot and move them to the desired location of seat installation