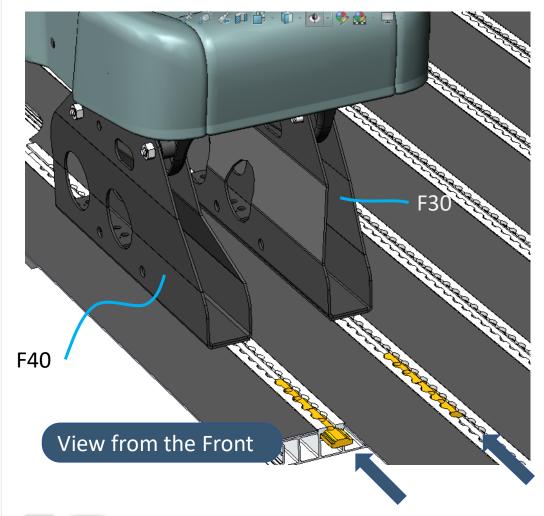

## Ford Single Seat: OEM Seat Leg Installation

**Step1**: Uninstall the Factory legs and discard them.

Step 2: Install the OEM Seat Legs

The legs should be attached in such a way that the leg protrude towards inside

View from the Front

Title: Seat leg installation on Ford seats Product: OEM Seat legs Modified By: Aditya Kumar

Rev: 2 Date Created: 1/14/2022 Date Modified: 11/10/2023

**Step 3:** Insert the manual foot and move them to the desired location of seat installation