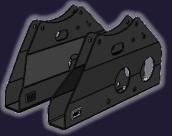

## Ford Single Seat: OEM Seat Leg Installation

**Step1**: Uninstall the Factory legs and discard them.

Step 2: Install the OEM Seat Legs

The legs should be attached in such a way that the leg protrude towards inside