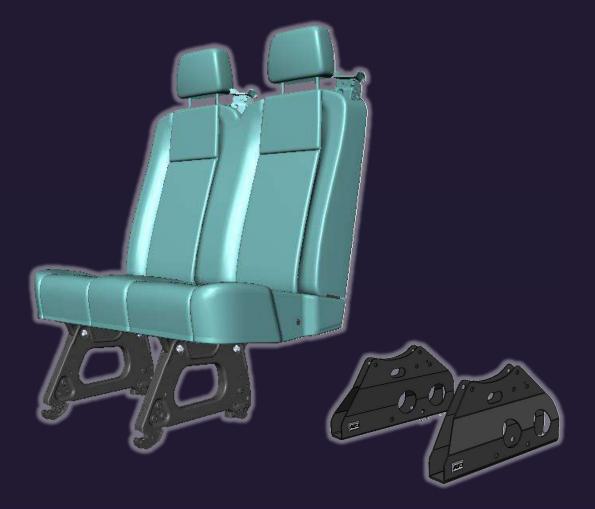

## Aluminum FlooringSystem

www.paretoas.com

| Title: Seat leg installation on Ford seats          | Product: OEM Seat legs  | Modified By: Aditya Kumar         |
|-----------------------------------------------------|-------------------------|-----------------------------------|
| Rev: 2                                              | Date Created: 1/14/2022 | Date Modified: 11/10/2023         |
| Ford Double Seat: OEM Seat Leg Installation         |                         |                                   |
| Step1: Uninstall the Factory legs and discard them. |                         | Step 2: install the OEM Seat Legs |
|                                                     |                         | M12-1.75<br>put Otv 6             |