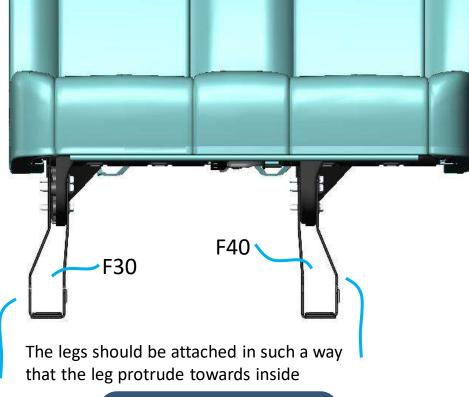

Double Seat Installation on ALFO Floor



## Aluminum FlooringSystem

www.paretoas.com



| Title: Seat leg installation on Ford seats          | Product: OEM Seat legs  | Modified By: Aditya Kumar         |
|-----------------------------------------------------|-------------------------|-----------------------------------|
| Rev: 2                                              | Date Created: 1/14/2022 | Date Modified: 11/10/2023         |
| Ford Double Seat: OEM Seat Leg Installation         |                         |                                   |
| Step1: Uninstall the Factory legs and discard them. |                         | Step 2: install the OEM Seat Legs |
|                                                     |                         | M12-1.75<br>put Otv 6             |



View from the Front

in

M12-1.75, 65mm, C 10.9 Zinc plated bolts Qty 6 Torque Required: 55Nm nut Qty 6

2

Step 3: Insert the manual foot and move them to the desired location of seat installation

**Step 4: Attach the 4 Qty bolts with Washer per leg to the** manual foot

🤌 🎘 🎸 🗊 🕤 👘 🌛 😓 🖵



F30