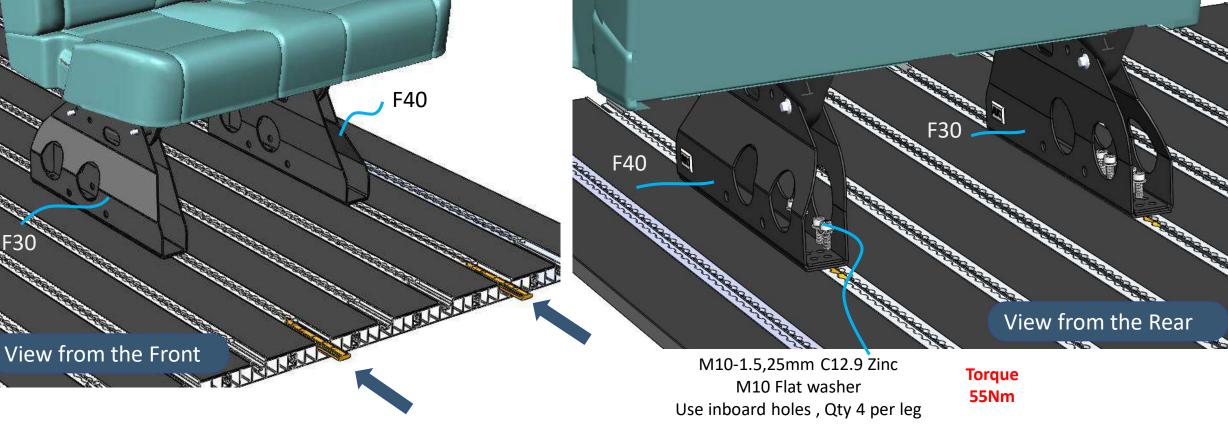

View from the Front

in

M12-1.75, 65mm, C 10.9 Zinc plated bolts Qty 6 Torque Required: 55Nm nut Qty 6

2

Step 3: Insert the manual foot and move them to the desired location of seat installation

**Step 4: Attach the 4 Qty bolts with Washer per leg to the** manual foot