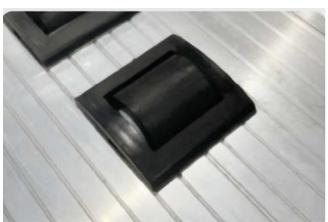

- Each roller can take up to 400 lbs, each pallet ~7200 lbs (3272 kg).
- Lightweight roller design made with highstrength engineered plastic.
- Integrated ball bearing for longevity.
- Fully serviceable.
- Quiet operation.
- Uni-direction movement of cargo.