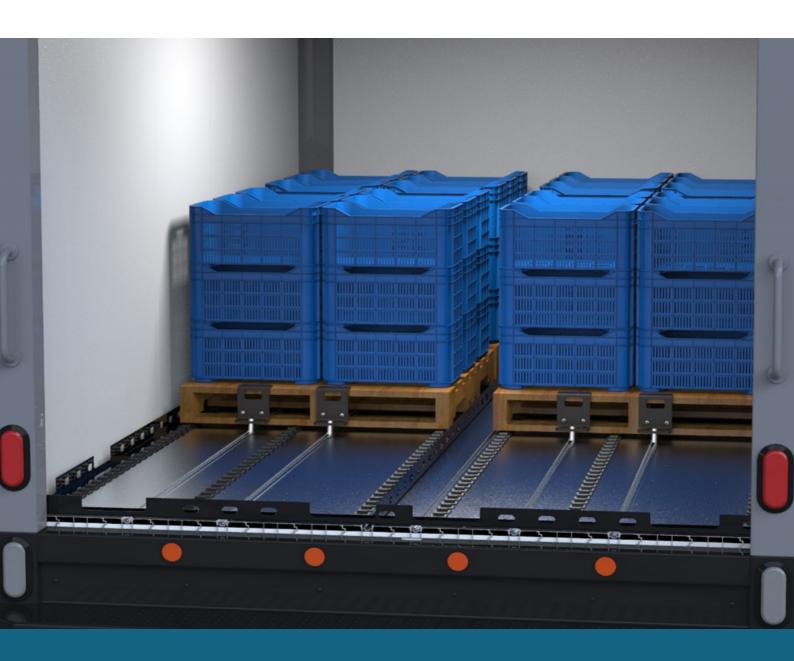

## Mover<sup>™</sup> for box truck

- Compatible to have two 40X48" Std pallet side by side.
- Available in different lengths up to 15 feet.

Tom Donovan (USA Sales Representative) 800 Quick Trip way, Belton, MO 64012 (816) 831 1323 tom.donovan@paretoas.com