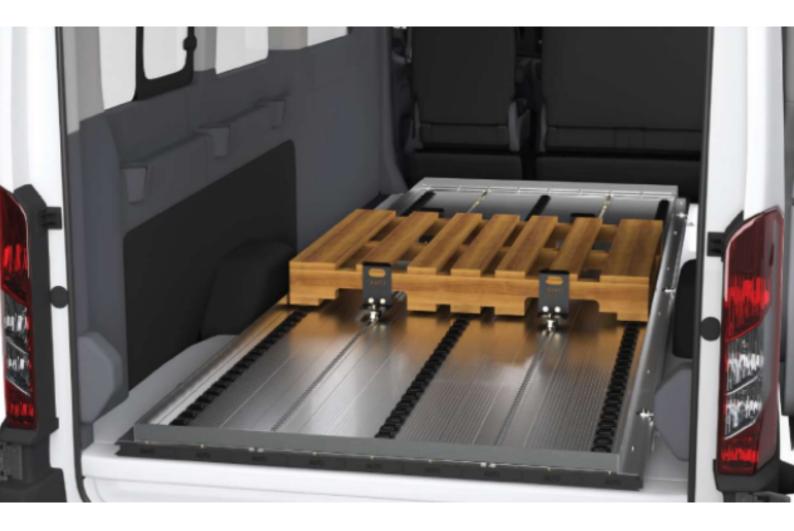

- Each roller can take up to 400 lbs, each pallet ~7200 lbs (3272 kg).
- Lightweight roller design made with highstrength engineered plastic.
- Integrated ball bearing for longevity.
- Fully serviceable.
- Quiet operation.
- Uni-direction movement of cargo.

## Mover<sup>™</sup> for efficient cargo transport

- Easy to install, no fabrication or glue required.
- Light weight all aluminum. construction.
- Works with all standard pallets.