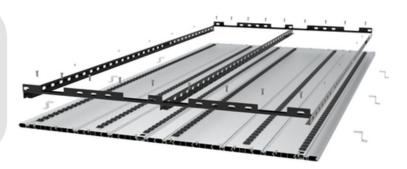

## ALFO Mover <sup>™</sup> comes in 2 standard lengths 128" and 157" for all make and models (and box trucks!)

128", 157"

128", 157"

157"

157"

21455 Melrose Ave., Suite 19, Southfield, MI 48075

www.paretoas.com