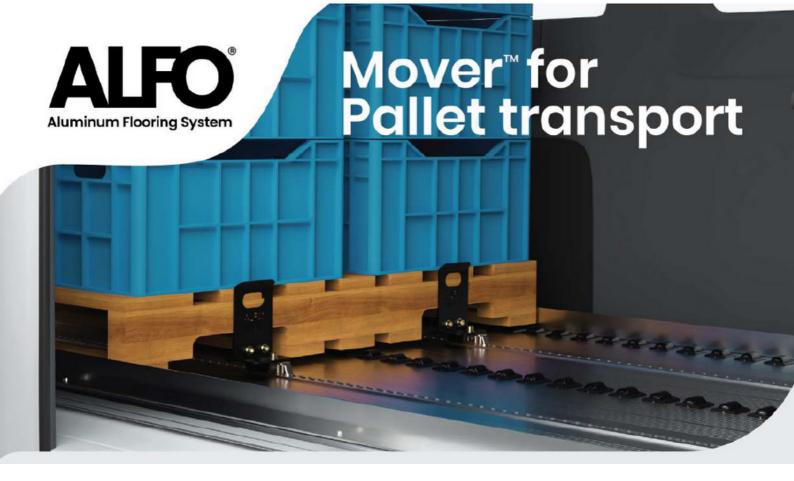

## Mover<sup>™</sup> for efficient cargo transport

- Easy to install, no fabrication or glue required.
- Light weight all aluminum. construction.
- Works with all standard pallets.