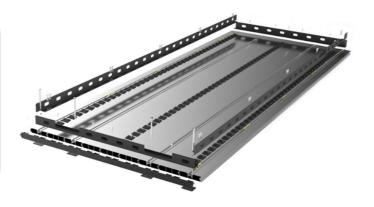

## Mover<sup>™</sup> for efficient cargo transport

- Easy to install, no fabrication or glue required.
- Light weight all aluminum. construction.
- Works with all standard pallets.