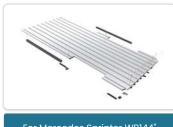

For Mercedes Sprinter WB144"

128" X 64.96"

167" X 64.96"

183" X 64.96"

For RAM Promaster 2500 WB 159"

L Track Covers

Anti-Skid Floor Covering

Ways to **Move Seats** 