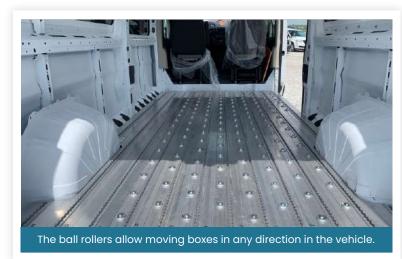

Slider

**Ford Seat Accessories** 

**Manual Foot** 

L Track Panel With Ball Roller

No Track Panel With Transfer Roller

No Track Panel With Ball Roller

| ОЕМ                    | Wheelbase | Width Available<br>(Between Wheels) | Length Available | Mover Floor<br>Length |
|------------------------|-----------|-------------------------------------|------------------|-----------------------|
| Ford Transit Passenger | WB148     | 52"/53"                             | 128″             | 128                   |
|                        | WB148EL   | 52"/53"                             | 157″             | 157                   |
| Ram Promaster          | WB159     | 56″                                 | 130″             | 128                   |
|                        | WB159EL   | 56"                                 | 146"/155"        | 157                   |
| Mercedes Sprinter      | WB144     | 53"                                 | 122.5″           | х                     |
|                        | WB179     | 53″                                 | 161.5″           | 157                   |
|                        | WB179EL   | 53"                                 | 177″             | 157                   |
| <b>GMC</b><br>SAVANA   | WB155EL   | 52"                                 | 126/132″         | 128                   |