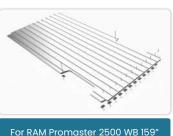

For Mercedes Sprinter WB144"

128" X 64.96"

167" X 64.96"

183" X 64.96"

For RAM Promaster 2500 WB 159"

L Track Covers

Anti-Skid Floor Covering

Ways to **Move Seats** 