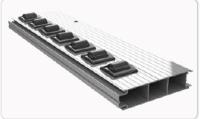

Slider

**Ford Seat Accessories** 

**Manual Foot** 

L Track Panel With Ball Roller

No Track Panel With Transfer Roller

No Track Panel With Ball Roller

| ОЕМ                    | Wheelbase | Width Available<br>(Between Wheels) | Length Available | Mover Floor<br>Length |
|------------------------|-----------|-------------------------------------|------------------|-----------------------|
| Ford Transit Passenger | WB148     | 52"/53"                             | 128″             | 128                   |
|                        | WB148EL   | 52"/53"                             | 157″             | 157                   |
| Ram Promaster          | WB159     | 56″                                 | 130″             | 128                   |
|                        | WB159EL   | 56"                                 | 146"/155"        | 157                   |
| Mercedes Sprinter      | WB144     | 53"                                 | 122.5″           | х                     |
|                        | WB179     | 53″                                 | 161.5″           | 157                   |
|                        | WB179EL   | 53"                                 | 177″             | 157                   |
| <b>GMC</b><br>SAVANA   | WB155EL   | 52"                                 | 126/132″         | 128                   |