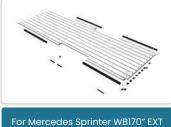

For Mercedes Sprinter WB144"

128" X 64.96"

167" X 64.96"

183" X 64.96"

For RAM Promaster 2500 WB 159"

L Track Covers

Anti-Skid Floor Covering

Ways to **Move Seats** 