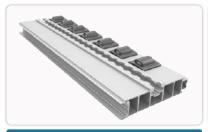

Slider

**Ford Seat Accessories** 

**Manual Foot** 

L Track Panel With Ball Roller

No Track Panel With Transfer Roller

No Track Panel With Ball Roller

| ОЕМ                    | Wheelbase | Width Available<br>(Between Wheels) | Length Available | Mover Floor<br>Length |
|------------------------|-----------|-------------------------------------|------------------|-----------------------|
| Ford Transit Passenger | WB148     | 52"/53"                             | 128″             | 128                   |
|                        | WB148EL   | 52"/53"                             | 157″             | 157                   |
| Ram Promaster          | WB159     | 56″                                 | 130″             | 128                   |
|                        | WB159EL   | 56"                                 | 146"/155"        | 157                   |
| Mercedes Sprinter      | WB144     | 53"                                 | 122.5″           | х                     |
|                        | WB179     | 53″                                 | 161.5″           | 157                   |
|                        | WB179EL   | 53"                                 | 177″             | 157                   |
| <b>GMC</b><br>SAVANA   | WB155EL   | 52"                                 | 126/132″         | 128                   |