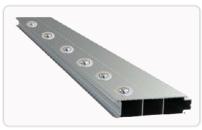

Slider

**Ford Seat Accessories** 

**Manual Foot** 

L Track Panel With Ball Roller

No Track Panel With Transfer Roller

No Track Panel With Ball Roller

| ОЕМ                    | Wheelbase | Width Available<br>(Between Wheels) | Length Available | Mover Floor<br>Length |
|------------------------|-----------|-------------------------------------|------------------|-----------------------|
| Ford Transit Passenger | WB148     | 52"/53"                             | 128″             | 128                   |
|                        | WB148EL   | 52"/53"                             | 157″             | 157                   |
| Ram Promaster          | WB159     | 56″                                 | 130″             | 128                   |
|                        | WB159EL   | 56"                                 | 146"/155"        | 157                   |
| Mercedes Sprinter      | WB144     | 53"                                 | 122.5″           | х                     |
|                        | WB179     | 53″                                 | 161.5″           | 157                   |
|                        | WB179EL   | 53"                                 | 177″             | 157                   |
| <b>GMC</b><br>SAVANA   | WB155EL   | 52"                                 | 126/132″         | 128                   |