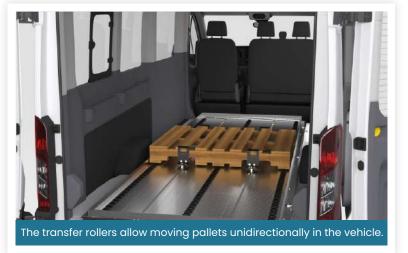

For Ford Transit WB148 Cargo Van

For Ford Transit WB148EL Cargo Van

For Ford Transit WB148 Passenger Wagon

Passenger Wagon

128.5" x 68.49"

157" x 68.49"

128.5" x 68.49"

157" x 68.49"









For Mercedes Sprinter WB144"

128" X 64.96"

167" X 64.96"

183" X 64.96"







For RAM Promaster 2500 WB 159"







L Track Covers

Anti-Skid Floor Covering

Ways to **Move Seats** 





Slider

**Ford Seat Accessories** 







**Manual Foot** 











L Track Panel With Ball Roller



No Track Panel With Transfer Roller



No Track Panel With Ball Roller













| ОЕМ                    | Wheelbase | Width Available<br>(Between Wheels) | Length Available | Mover Floor<br>Length |
|------------------------|-----------|-------------------------------------|------------------|-----------------------|
| Ford Transit Passenger | WB148     | 52"/53"                             | 128″             | 128                   |
|                        | WB148EL   | 52"/53"                             | 157″             | 157                   |
| Ram Promaster          | WB159     | 56″                                 | 130″             | 128                   |
|                        | WB159EL   | 56"                                 | 146"/155"        | 157                   |
| Mercedes Sprinter      | WB144     | 53"